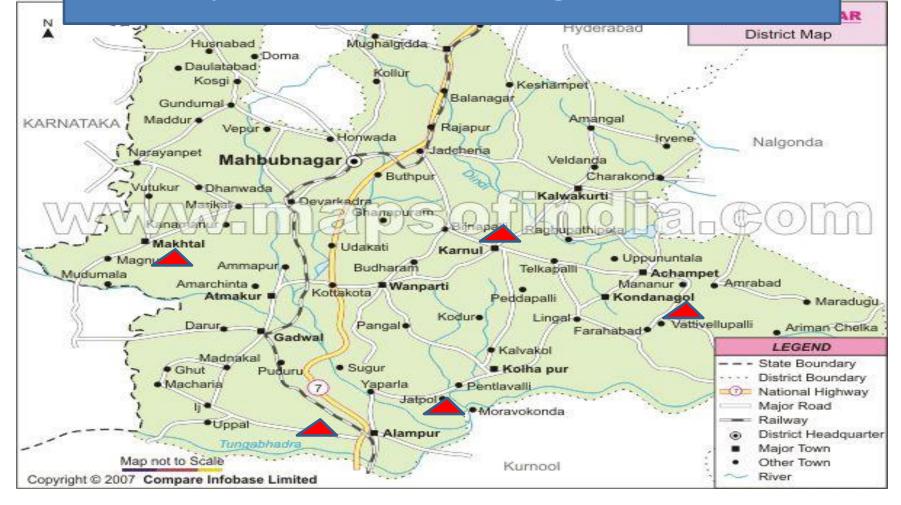

# **Dr.MCR HRD Institute**, Hyderabad **Special Foundation Course for AIS,CCS.IES &ISS**

# **VILLAGE STUDY** from 13-11-2015 to 19-11-2015

MahabubNagar District (Telangana)

Name of the Liaison Officer: Sri.M.SRINIVAS, (M):9248032078 On 13-11-2015 at 6.00 AM Proceed to the MGBS, Gouliguda

6.45 am : Proceed Mahabubnagar by bus and reach at 9.00 am and breakfast.

Briefing by the District Collector at 10.30 am

1.00 pm: LUNCH

2.00 pm : Leaving to the respective villages and reach by 4.00  $\,$  - 5.30 pm

14 to 18 November 2015 : Village Study

# MAP OF TELANGANA STATE



#### Map of Mahabub Nagar District



# **Pillala Marri**



## Jurala project



#### District Collector Dr.T.K Sridevi, IAS

District Nodal Officer : Sri Damodhar Reddy, PD, DWMA (Mobile No 7095505555

#### Accommodation at Inol village of Achmapet mandal,115kms form ,Mahabub nagar Town,

## 11/08/2015 21:53

Ba & after

# N 11/08/2015 21:48

#### Jataprol village ,118, Kms from , Population 3310

# 11/08/2015 17:19

#### Accommodation at Jataprol Village



Rudra Samudram village , 75 kms from Mahabub nagar, population 2110



#### 11/08/2015 00:02

Chennupad Village, 125kms from Mahabub Nagar Town,population 2266 Accommodation at chennupad village of Manopad mandal

#### 10/08/2015 21:17

18

#### On 19-11-2015 at 9.30 AM Proceed to the District head quarters

De briefing by the District collector at Revenue meeting Hall