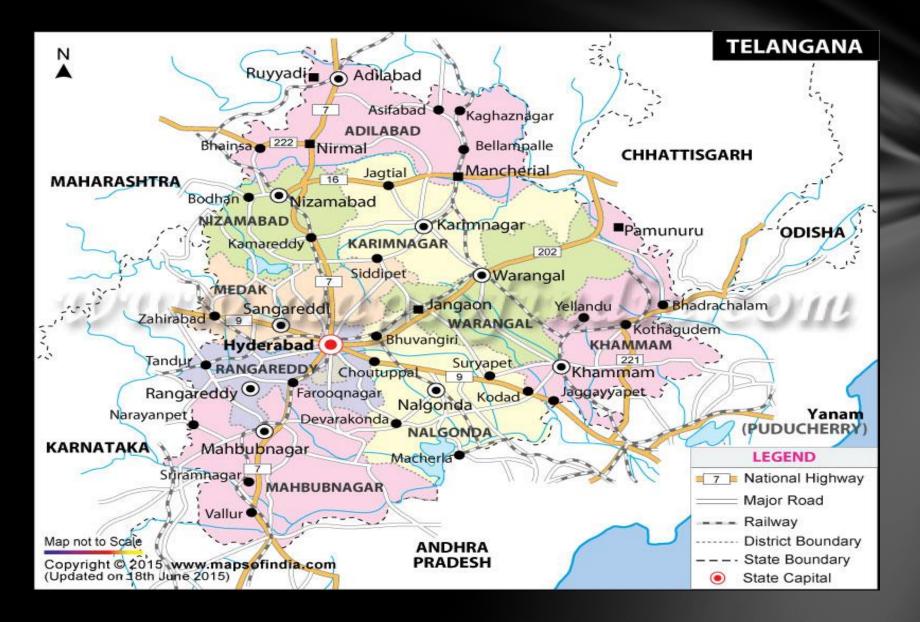

# **Dr.MCR HRD Institute**, Hyderabad **Special Foundation Course for AIS,CCS.IES &ISS**

# **VILLAGE STUDY** from 13-11-2015 to 19-11-2015

MahabubNagar District (Telangana)

Name of the Liaison Officer: Sri.M.SRINIVAS, (M):9248032078 On 13-11-2015 at 6.00 AM Proceed to the MGBS, Gouliguda

6.45 am : Proceed Mahabubnagar by bus and reach at 9.00 am and breakfast.

Briefing by the District Collector at 10.30 am

1.00 pm: LUNCH

2.00 pm : Leaving to the respective villages and reach by 4.00  $\,$  - 5.30 pm

14 to 18 November 2015 : Village Study

# MAP OF TELANGANA STATE



#### Map of Mahabub Nagar District



# **Pillala Marri**



## Jurala project



#### District Collector Dr.T.K Sridevi, IAS

District Nodal Officer : Sri Damodhar Reddy, PD, DWMA (Mobile No 7095505555

#### Accommodation at Inol village of Achmapet mandal,115kms form ,Mahabub nagar Town,

## 11/08/2015 21:53

Ba & after

# N 11/08/2015 21:48

#### Jataprol village ,118, Kms from , Population 3310

# 11/08/2015 17:19

#### Accommodation at Jataprol Village



Rudra Samudram village , 75 kms from Mahabub nagar, population 2110



#### 11/08/2015 00:02

Chennupad Village, 125kms from Mahabub Nagar Town,population 2266 Accommodation at chennupad village of Manopad mandal

#### 10/08/2015 21:17

18

#### On 19-11-2015 at 9.30 AM Proceed to the District head quarters

De briefing by the Dist